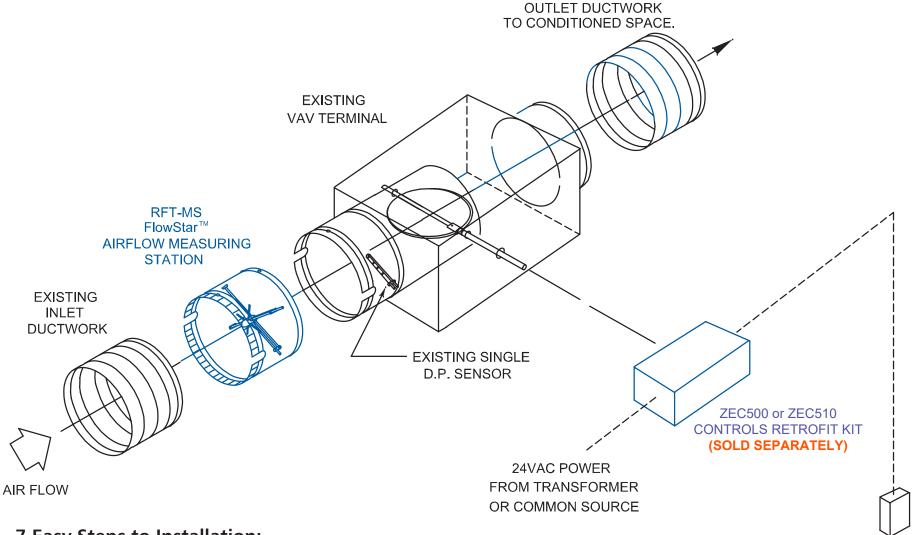

## **ENVIRO-TEC Retrofit Packages**

(RFT-MS Measuring Station and ZEC500 or ZEC510 DDC (Direct Digital Control) Retrofit Kit

## 7 Easy Steps to Installation:

- 1. Disconnect and remove existing controls from the VAV terminal unit.
- Disconnect inlet ductwork.
- 3. Install the RFT-MS measuring station in series with the existing VAV box.
- 4. Reconnect the inlet ductwork.
- 5. Install the ZEC500 or ZEC510 DDC Retrofit Kit as shown in the kit installation instructions.
- 6. Connect the FlowStar™ sensor to the retrofitted controls.
- 7. Install electronic space sensor in place of existing thermostat.