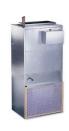

HPP Horizontal, High-Performance, Plenum-Return 600-2400 CFM

HPE Horizontal, High-Performance, Exposed-Cabinet 600-2000 CFM

CDV Vertical, High-Performance 400-2000 CFM

VHA/VHB Vertical, Hi-Rise, Tandem Units 350-1200 CFM