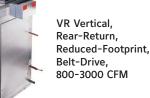

#### **BLOWER-COIL UNITS**

HDD Horizontal, Direct-Drive 250-5000 CFM

VB Vertical, Bottom-Return, Reduced-Footprint, Belt-Drive, 800-3000 CFM