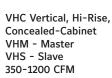

HPP Horizontal, High-Performance, Plenum-Return 600-2400 CFM

HPE Horizontal, High-Performance, Exposed-Cabinet 600-2000 CFM

CDV Vertical, High-Performance 400-2000 CFM

VHA/VHB Vertical, Hi-Rise, Tandem Units 350-1200 CFM