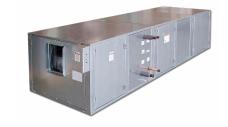

zontal, High-Performance, Plenum-Return 600-2400 CFM





HPE Horizontal, High-Performance, Exposed-Cabinet 600-2000 CFM



CDV Vertical, High-Performance 400-2000 CFM







VHA/VHB Vertical, Hi-Rise, Tandem Units 350-1200 CFM







VFE Vertical, Floor, Exposed-Cabinet 250-1200 CFM

VFS Vertical, Floor, Slope-Top 250-1200 CFM





VFC Vertical, Floor, Wall-Mount, Concealed 250-1200 CFM

VLE Low-Height, Vertical, Wall-Mount, Exposed 200-600 CFM





VLC Low-Height, Vertical, Wall-Mount, Concealed 200-600 CFM



# Fan-Coils, VAV Boxes, Blower-Coils, and Air Handlers

#### **BLOWER-COIL UNITS**



HDD Horizontal, Direct-Drive 250-5000 CFM







VB Vertical, Bottom-Return, Reduced-Footprint, Belt-Drive, 800-3000 CFM



# **AIR-HANDLING UNITS**

MQL Modular Indoor Air Handler 1000-8500 CFM



# **VAV TERMINAL UNITS**



SDR Single-Duct 100-8000 CFM







SGX Retrofit Unit Supply & Exhaust 50-4000 CFM

DDR Dual Duct 100-4000 CFM





CRB Series-Flow, Constant-Volume, Fan-Powered 100-4400 CFM



CRQ Series-Flow, Constant-Volume, Fan-Powered, Ultra-Quiet 100-4400 CFM

CRC Series-Flow, Constant-Volume, Fan-Powered, Sensible Cooling 100-2000 CFM





CFR Series-Flow, Constant-Volume, Fan-Powered 100-4800 CFM

CFRQ Series-Flow, Constant-Volume, Fan-Powered, Extra-Quiet 200-3100 CFM





CFL Series-Flow, Fan-Powered Low-Height 100-1900 CFM

VFR Parallel-Flow, Variable-Volume, Fan-Powered 100-4100 CFM





VFL Parallel-Flow, Fan-Powered Low-Height 100-3000 CFM