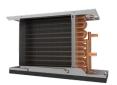

# **FAN-COIL UNITS**

HLF Horizontal, Low-Profile, Free-Return 200-1200 CFM

HLP Horizontal, Low-Profile, Plenum-Return 200-1200 CFM

HLE Horizontal, Low-Profile, Exposed-Cabinet 200-1200 CFM

HPF Horizontal, High-Performance, Free-Return 600-2400 CFM

HPP Horizontal, High-Performance, Plenum-Return 600-2400 CFM

HPE Horizontal, High-Performance, Exposed-Cabinet 600-2000 CFM

CDV Vertical, High-Performance 400-2000 CFM

VHA/VHB Vertical, Hi-Rise, Tandem Units 350-1200 CFM