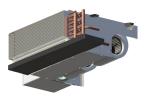

#### **BLOWER-COIL UNITS**

HDD Horizontal, Direct-Drive 250-5000 CFM

VB Vertical, Bottom-Return, Reduced-Footprint, Belt-Drive, 800-3000 CFM