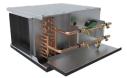

#### **BLOWER-COIL UNITS**

HDD Horizontal, Direct-Drive 250-5000 CFM

VB Vertical, Bottom-Return, Reduced-Footprint, Belt-Drive, 800-3000 CFM