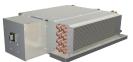

# **FAN-COIL UNITS**

HLF Horizontal, Low-Profile, Free-Return 200-1200 CFM

HLP Horizontal, Low-Profile, Plenum-Return 200-1200 CFM

HLE Horizontal, Low-Profile, Exposed-Cabinet 200-1200 CFM

HPF Horizontal, High-Performance, Free-Return 600-2400 CFM

HPP Horizontal, High-Performance, Plenum-Return 600-2400 CFM

HPE Horizontal, High-Performance, Exposed-Cabinet 600-2000 CFM

CDV Vertical, High-Performance 400-2000 CFM

VHA/VHB Vertical, Hi-Rise, Tandem Units 350-1200 CFM